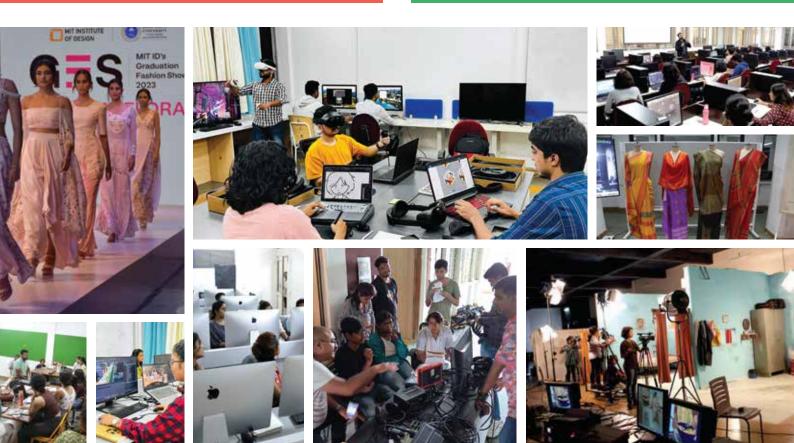

# **MIT Institute of Design**

Established in 2006, MIT Institute of Design offers a diverse range of Design & Innovation programs at the Undergraduate (4 years) and Post Graduate (2 years) levels. 1500+ Students pursue programs in Industrial design, Communication design, Experience design, Fashion design, Management, and innovation. We have 200+ faculty, and mentors as active professional designers, innovators, and practitioners. MITID has developed its identity as one of the best research and training institutions of the highest international quality with a state-of-the-art infrastructure, creating an environment for the learner, the opportunity to explore and grow.

To establish a learning environment that equips the current generation with the skills to become design leaders, adding positive value to both industry and society. MIT ID pioneers creative and experimental practices, fostering the development of design enthusiasts. With a diverse student body and experienced faculty, the institute cultivates a distinctive and comprehensive learning journey for its students.